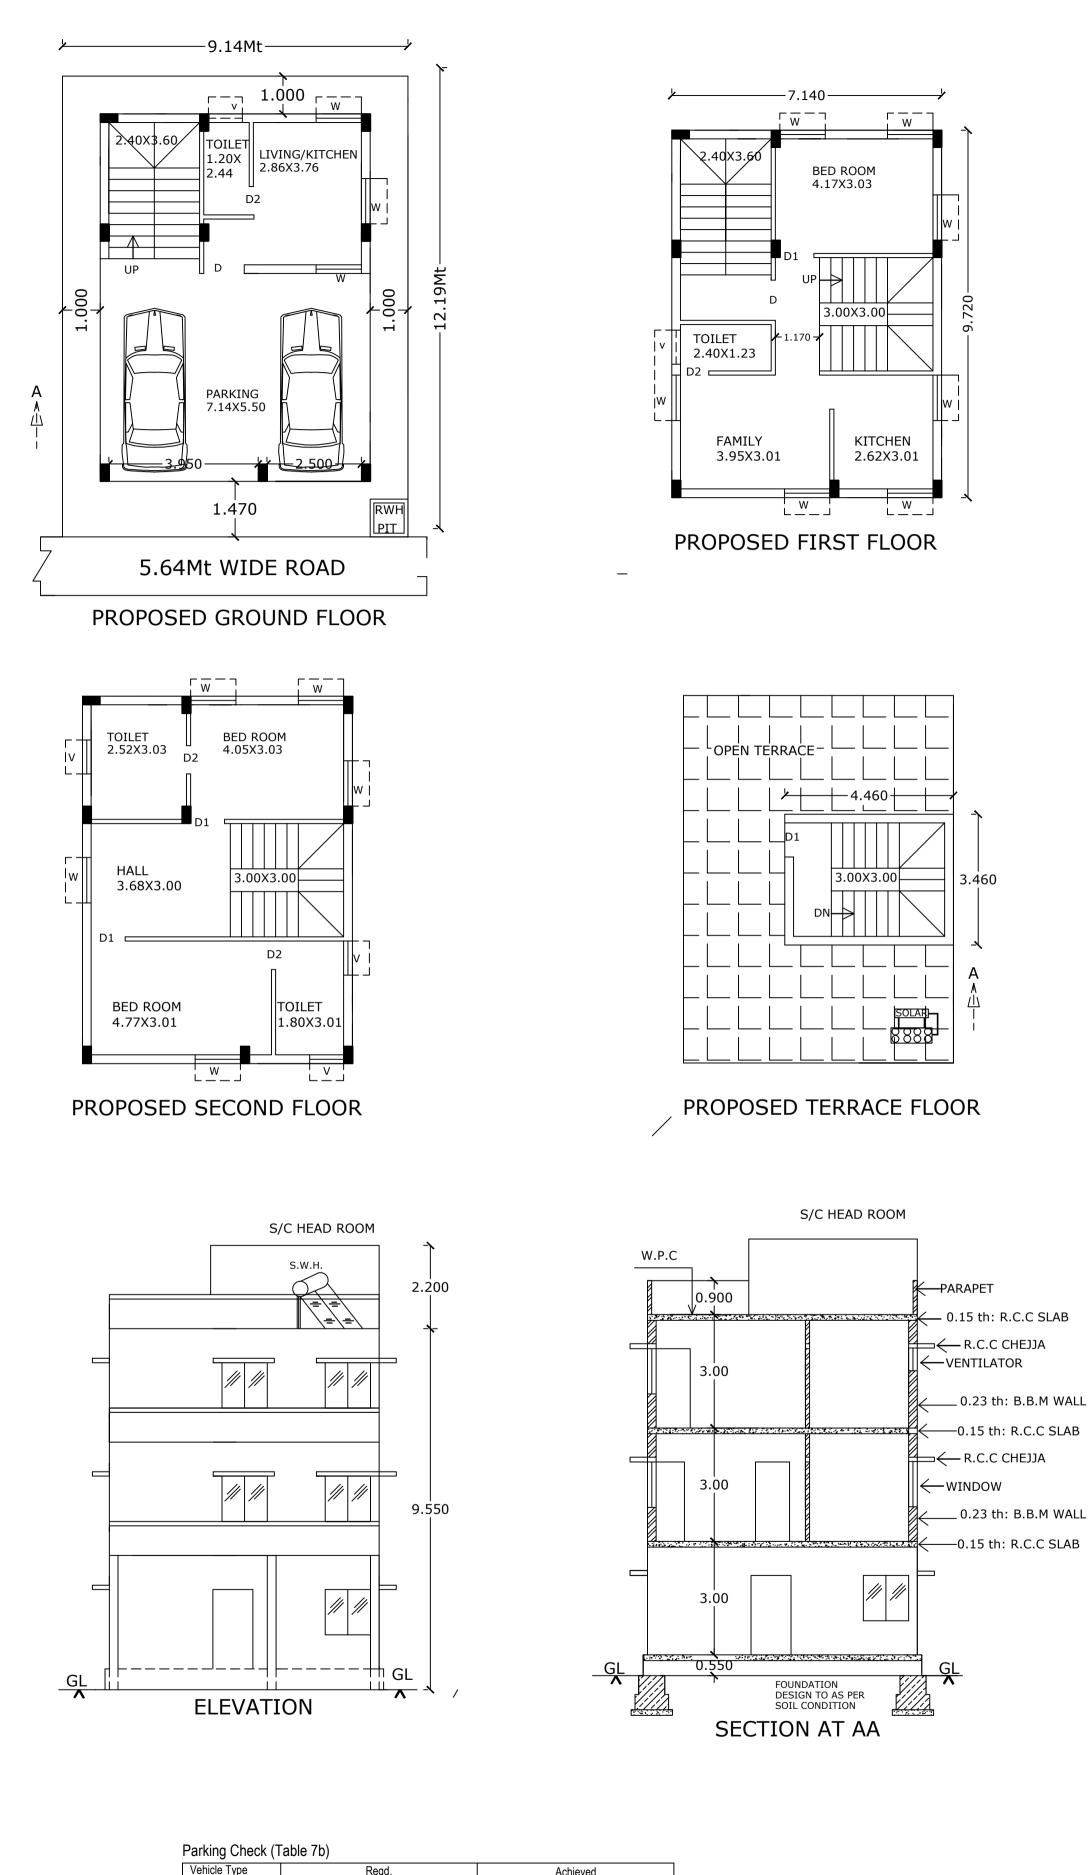

### Approval Condition :

This Plan Sanction is issued subject to the following conditions :

1. Sanction is accorded for the Residential Building at 95, MARUTHINAGARA, YELAHANKA , BANGALORE, Bangalore.

a).Consist of 1Ground + 2 only.

2. Sanction is accorded for Residential use only. The use of the building shall not be deviated to any other use.

3.41.73 area reserved for car parking shall not be converted for any other purpose. 4. Development charges towards increasing the capacity of water supply, sanitary and power main

# —9.14 — PROPOSED RESIDENCE @ # 95 1.50 5.64Mt WIDE ROAD SITE PLAN SCALE= 1:200

SITE NO-117

KOGILU MAIN ROAD KEY PLAN

NTS

able 7a)

| ole /a)                  |          |       |       |            |       |       |  |  |
|--------------------------|----------|-------|-------|------------|-------|-------|--|--|
| SubUse                   | Area     | Ur    | iits  | Car        |       |       |  |  |
| Subuse                   | (Sq.mt.) | Reqd. | Prop. | Reqd./Unit | Reqd. | Prop. |  |  |
| Plotted Resi development | 50 - 225 | 1     | -     | 1          | 1     | -     |  |  |
|                          | -        | -     | -     | -          | 1     | 2     |  |  |