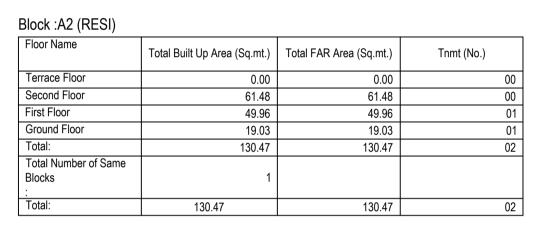

| Required I    | Parking(Tal |
|---------------|-------------|
| Block<br>Name | Туре        |
| A2 (RESI)     | Residential |
|               | Total :     |