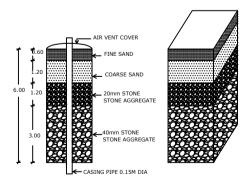

having a minimum total capacity mentioned in the Bye-law 32(a).

18.If any owner / builder contravenes the provisions of Building Bye-laws and rules in force, the authority will inform the same to the concerned registered Architect / Engineers / Supervisor in the first instance, warn in the second instance and cancel the registration of the professional if the same is repeated for the third time.